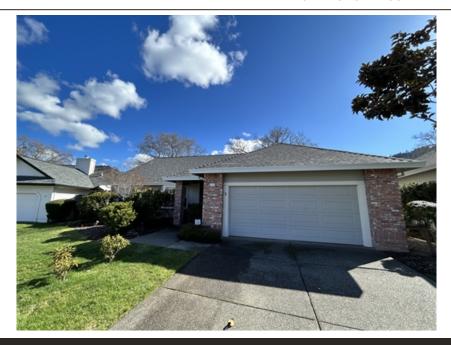

## 370 Singing Brook Circle, Santa Rosa, CA 95409

» Deposit: 5100

» Beds: 3 | Baths: 2 Full, 1 Half

» Single Family | 2,188 ft<sup>2</sup>

» 3 bedrooms and 2.5 bathrooms

» Spacious living room with fireplace

This home is gorgeous. Three bedrooms and two full bathrooms and 1 half bathroom and 2,188 +/- sqft makes this home very comfortable. Enjoy the living room with gas fireplace and views of the 16th Tee of the Sugar Loaf Golf Course. Dining room and breakfast nook. Main bedroom has a huge bathroom and access to the back deck. No Washer or dryer, but has hookups inside the house. Attached 2 car garage.