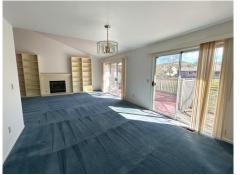

This home is gorgeous. Three bedrooms and two full bathrooms and 1 half bathroom and 2,188 +/- sqft makes this home very comfortable. Enjoy the living room with gas fireplace and views of the 16th Tee of the Sugar Loaf Golf Course. Dining room and breakfast nook. Main bedroom has a huge bathroom and access to the back deck. No Washer or dryer, but has hookups inside the house. Attached 2 car garage.