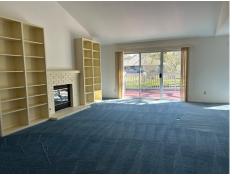

This home is gorgeous. Three bedrooms and two full bathrooms and 1 half bathroom and 2,188 +/- sqft makes this home very comfortable. Enjoy the living room with gas fireplace and views of the 16th Tee of the Sugar Loaf Golf Course. Dining room and breakfast nook. Main bedroom has a huge bathroom and access to the back deck. No Washer or dryer, but has hookups inside the house. Attached 2 car garage.